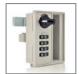

High Base 10CM

Two Pieces Shelves Installation

Combination Lock N9-4S-2

Combination Lock N9-4S-3

Combination Lock N8-3A

Combination Lock N6-3S