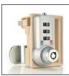

tomatically closing function.
- Available in multi-tiered units: Different sizes and colors of locker unit can be mixed and matched
- Made in Taiwan; 3 years warranty on manufacture defect



External Dimension: W31 x H35 x D46 cm Internal Dimension: W26.7 x H32.2 x D44 cm



External Dimension: W31 x H43.5 x D46 cm Internal Dimension: W26.7 x H40.7 x D44 cm



External Dimension: W31 x H58 x D46 cm Internal Dimension: W26.7 x H55.2 x D44 cm



External Dimension: W31 x H43.5 x D46 cm Internal Dimension: W26.7 x H40.7 x D44 cm







Sunlight Orange



Mail Locker Door Colors











SP3 Door Handle Frame



Low Base 5CM



One Piece Shelf Installation



Separated Handle Frame



High Base 10CM



Two Pieces Shelves Installation



Combination Lock N9-4S-2



Combination Lock N9-4S-3



Combination Lock N8-3A



Combination Lock N6-3S

## Advantages

- High Impact Resistant Door & Heavy Duty Body
- Easy Assembly/ Disassembly
- Sturdy & Durable
- Odor Proof



Key lock K1-W



Key lock K2-W



Coin Return Lock R1-S



Padlock P1-Y



Padlock P2-W



Handle H1-S



Handle H1-S (Black)



RFID FI -1



Electronic Numeric Lock FL-001

## **Actual Pictures**





























淞平企業股份有限公司 SOUNG PIENG COMPANY LIMITED

WebSite: http://www.splockers.com.tw







1F., No.5, Lane 166, Chongyang Rd., Nangang District, Taipei City 115, Taiwan

TEL: +886-2-2782-1992 FAX: +886-2-2654-6283 E-mail: oversea@splockers.com