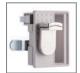

W26.7 x H32.2 x D44 cm



External Dimension: W31 x H43.5 x D46 cm Internal Dimension: W26.7 x H40.7 x D44 cm



External Dimension: W31 x H58 x D46 cm Internal Dimension: W26.7 x H55.2 x D44 cm



External Dimension: W31 x H43.5 x D46 cm Internal Dimension: W26.7 x H40.7 x D44 cm







Sunlight Orange



Mail Locker Door Colors











SP3 Door Handle Frame



Low Base 5CM



One Piece Shelf Installation



Separated Handle Frame



High Base 10CM



Two Pieces Shelves Installation



Combination Lock N9-4S-2



Combination Lock N9-4S-3



Combination Lock N8-3A



Combination Lock N6-3S

## Advantages

- High Impact Resistant Door & Heavy Duty Body
- Easy Assembly/ Disassembly
- Sturdy & Durable
- Odor Proof



Key lock K1-W



Key lock K2-W



Coin Return Lock R1-S



Padlock P1-Y



Padlock P2-W



Handle H1-S



Handle H1-S (Black)



RFID FI -1



Electronic Numeric Lock FL-001

## **Actual Pictures**





























淞平企業股份有限公司 SOUNG PIENG COMPANY LIMITED

WebSite: http://www.splockers.com.tw







1F., No.5, Lane 166, Chongyang Rd., Nangang District, Taipei City 115, Taiwan

TEL: +886-2-2782-1992 FAX: +886-2-2654-6283 E-mail: oversea@splockers.com