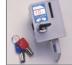

: W31 x H35 x D46 cm Internal Dimension: W26.7 x H32.2 x D44 cm



External Dimension: W31 x H43.5 x D46 cm Internal Dimension: W26.7 x H40.7 x D44 cm



External Dimension: W31 x H58 x D46 cm Internal Dimension: W26.7 x H55.2 x D44 cm



External Dimension: W31 x H43.5 x D46 cm Internal Dimension: W26.7 x H40.7 x D44 cm







Sunlight Orange



Mail Locker Door Colors











SP3 Door Handle Frame



Low Base 5CM



One Piece Shelf Installation



Separated Handle Frame



High Base 10CM



Two Pieces Shelves Installation



Combination Lock N9-4S-2



Combination Lock N9-4S-3



Combination Lock N8-3A



Combination Lock N6-3S

## Advantages

- High Impact Resistant Door & Heavy Duty Body
- Easy Assembly/ Disassembly
- Sturdy & Durable
- Odor Proof



Key lock K1-W



Key lock K2-W



Coin Return Lock R1-S



Padlock P1-Y



Padlock P2-W



Handle H1-S



Handle H1-S (Black)



RFID FI -1



Electronic Numeric Lock FL-001

## **Actual Pictures**





























淞平企業股份有限公司 SOUNG PIENG COMPANY LIMITED

WebSite: http://www.splockers.com.tw







1F., No.5, Lane 166, Chongyang Rd., Nangang District, Taipei City 115, Taiwan

TEL: +886-2-2782-1992 FAX: +886-2-2654-6283 E-mail: oversea@splockers.com