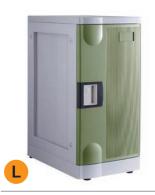

External Dimension: W31 x H35 x D46 cm Internal Dimension: W26.7 x H32.2 x D44 cm

External Dimension: W31 x H43.5 x D46 cm Internal Dimension: W26.7 x H40.7 x D44 cm

External Dimension: W31 x H58 x D46 cm Internal Dimension: W26.7 x H55.2 x D44 cm