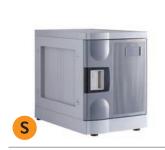

External Dimension: W31 x H35 x D46 cm Internal Dimension: W26.7 x H32.2 x D44 cm

External Dimension: W31 x H43.5 x D46 cm Internal Dimension: W26.7 x H40.7 x D44 cm

External Dimension: W31 x H58 x D46 cm Internal Dimension: W26.7 x H55.2 x D44 cm