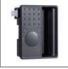

nal Dimension: W31 x H43.5 x D46 cm Internal Dimension: W26.7 x H40.7 x D44 cm



External Dimension: W31 x H58 x D46 cm Internal Dimension: W26.7 x H55.2 x D44 cm



External Dimension: W31 x H43.5 x D46 cm Internal Dimension: W26.7 x H40.7 x D44 cm







Sunlight Orange



Mail Locker Door Colors











SP3 Door Handle Frame



Low Base 5CM



One Piece Shelf Installation



Separated Handle Frame



High Base 10CM



Two Pieces Shelves Installation



Combination Lock N9-4S-2



Combination Lock N9-4S-3



Combination Lock N8-3A



Combination Lock N6-3S

## Advantages

- High Impact Resistant Door & Heavy Duty Body
- Easy Assembly/ Disassembly
- Sturdy & Durable
- Odor Proof



Key lock K1-W



Key lock K2-W



Coin Return Lock R1-S



Padlock P1-Y



Padlock P2-W



Handle H1-S



Handle H1-S (Black)



RFID FI -1



Electronic Numeric Lock FL-001

## **Actual Pictures**





























淞平企業股份有限公司 SOUNG PIENG COMPANY LIMITED

WebSite: http://www.splockers.com.tw







1F., No.5, Lane 166, Chongyang Rd., Nangang District, Taipei City 115, Taiwan

TEL: +886-2-2782-1992 FAX: +886-2-2654-6283 E-mail: oversea@splockers.com