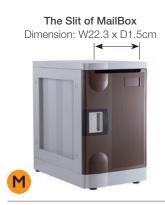

External Dimension: W31 x H43.5 x D46 cm Internal Dimension: W26.7 x H40.7 x D44 cm

Sunlight Orange

Mail Locker Door Colors

SP3 Door Handle Frame

Low Base 5CM

One Piece Shelf Installation

Separated Handle Frame