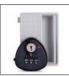

on.
- Available in multi-tiered units: Different sizes and colors of locker unit can be mixed and matched
- Made in Taiwan; 3 years warranty on manufacture defect



External Dimension: W31 x H35 x D46 cm Internal Dimension: W26.7 x H32.2 x D44 cm



External Dimension: W31 x H43.5 x D46 cm Internal Dimension: W26.7 x H40.7 x D44 cm



External Dimension: W31 x H58 x D46 cm Internal Dimension: W26.7 x H55.2 x D44 cm



External Dimension: W31 x H43.5 x D46 cm Internal Dimension: W26.7 x H40.7 x D44 cm







Sunlight Orange



Mail Locker Door Colors











SP3 Door Handle Frame



Low Base 5CM



One Piece Shelf Installation



Separated Handle Frame



High Base 10CM



Two Pieces Shelves Installation



Combination Lock N9-4S-2



Combination Lock N9-4S-3



Combination Lock N8-3A



Combination Lock N6-3S

## Advantages

- High Impact Resistant Door & Heavy Duty Body
- Easy Assembly/ Disassembly
- Sturdy & Durable
- Odor Proof



Key lock K1-W



Key lock K2-W



Coin Return Lock R1-S



Padlock P1-Y



Padlock P2-W



Handle H1-S



Handle H1-S (Black)



RFID FI -1



Electronic Numeric Lock FL-001

## **Actual Pictures**





























淞平企業股份有限公司 SOUNG PIENG COMPANY LIMITED

WebSite: http://www.splockers.com.tw







1F., No.5, Lane 166, Chongyang Rd., Nangang District, Taipei City 115, Taiwan

TEL: +886-2-2782-1992 FAX: +886-2-2654-6283 E-mail: oversea@splockers.com