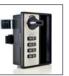

High Base 10CM

Two Pieces Shelves Installation

Combination Lock N9-4S-2

Combination Lock N9-4S-3

Combination Lock N8-3A

Combination Lock N6-3S