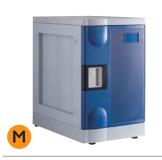

External Dimension: W31 x H35 x D46 cm Internal Dimension: W26.7 x H32.2 x D44 cm

External Dimension: W31 x H43.5 x D46 cm Internal Dimension: W26.7 x H40.7 x D44 cm

External Dimension: W31 x H58 x D46 cm Internal Dimension: W26.7 x H55.2 x D44 cm