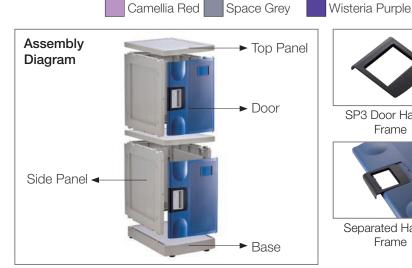

External Dimension: W31 x H43.5 x D46 cm Internal Dimension: W26.7 x H40.7 x D44 cm

Sunlight Orange

Mail Locker Door Colors

SP3 Door Handle Frame

Low Base 5CM

One Piece Shelf Installation

Separated Handle Frame

High Base 10CM

Two Pieces Shelves Installation

Combination Lock N9-4S-2

Combination Lock N9-4S-3

Combination Lock N8-3A

Combination Lock N6-3S