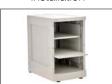

External Dimension: W31 x H43.5 x D46 cm Internal Dimension: W26.7 x H40.7 x D44 cm

Sunlight Orange

Mail Locker Door Colors

SP3 Door Handle Frame

Low Base 5CM

One Piece Shelf Installation

Separated Handle Frame

High Base 10CM

Two Pieces Shelves Installation

Combination Lock N9-4S-2

Combination Lock N9-4S-3

Combination Lock N8-3A

Combination Lock N6-3S