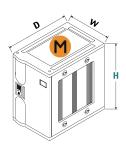

#### Size:

External Dimension: W31 x H35 x D46 cm Internal Dimension: W27 x H32.5 x D43.5 cm

M

External Dimension: W31 x H43.5 x D46 cm Internal Dimension: W27 x H41 x D43.5 cm

L

External Dimension: W31 x H58 x D46 cm Internal Dimension: W27 x H55.5 x D43.5 cm