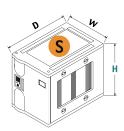

#### Size:

External Dimension: W31 x H35 x D46 cm Internal Dimension: W27 x H32.5 x D43.5 cm

M

External Dimension: W31 x H43.5 x D46 cm Internal Dimension: W27 x H41 x D43.5 cm

L

External Dimension: W31 x H58 x D46 cm Internal Dimension: W27 x H55.5 x D43.5 cm