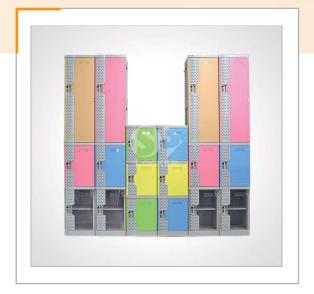

#### Colors:

• Standard Colors:

Apple Green

Sky Blue

Light Yellow

Light Brown

Light Pink

#### • Optional Colors:

Diamond White

Grey Moss Blue

Diamond Silver

Ruby Block

- > Available in multi-tiered units: Different sizes and colors of locker unit can be mixed and matched
- > Multiple colors selection for doors.
- > Lock Options: Key, Keyless, Coin, Coin Return, Pad Lock,, Without/Handle Lock
- Warranty: 3 years warranty on manufacture defects
- Suitable for theme parks, hypermarkets, shopping malls, swimming pools, hot spring, GYM, schools, factories, other public access areas & others
- > Base: 100mm Tall Base