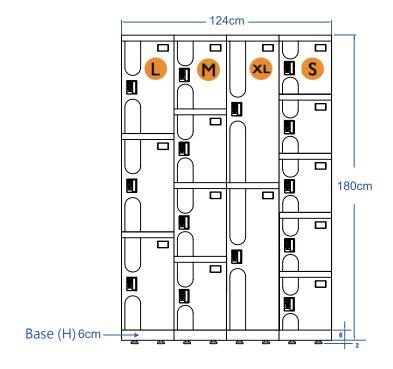

#### Size:

External Dimension: W31 x H35 x D46 cm Internal Dimension: W27 x H32.5 x D43.5 cm

M

External Dimension: W31 x H43.5 x D46 cm Internal Dimension: W27 x H41 x D43.5 cm

L

External Dimension: W31 x H58 x D46 cm Internal Dimension: W27 x H55.5 x D43.5 cm

External Dimension: W31 x H87.5 x D46 cm Internal Dimension: W27 x H85.5 x D43.5 cm