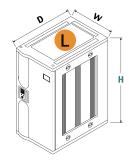

#### Size:

External Dimension: W31 x H35 x D46 cm Internal Dimension: W27 x H32.5 x D43.5 cm

M

External Dimension: W31 x H43.5 x D46 cm Internal Dimension: W27 x H41 x D43.5 cm

L

External Dimension: W31 x H58 x D46 cm Internal Dimension: W27 x H55.5 x D43.5 cm

External Dimension: W31 x H87.5 x D46 cm Internal Dimension: W27 x H85.5 x D43.5 cm