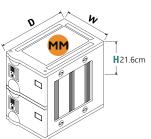

External Dimension:
W31 x H21.6 x D46 cm
Internal Dimension:
W27 x H18.8 x D43.5 cm