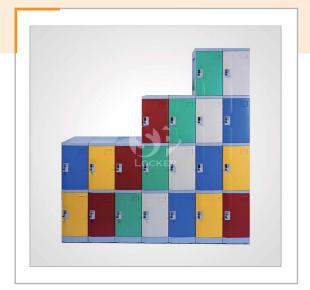

## Colors:

Standard Colors:

Lake Green

Navy Blue

Bright Yellow

Rice White

Crimson Red

• Optional Colors :

Transparent Fog

Wood Grain

Orange Yellow

### ABS SP-1 Plastic Locker

#### Features:

- > They are made of 100% ABS Plastic (Acrylonitrile, Butadiene & Styrene), also known as Engineer grade Plastic.
- High Impact Resistant Door (638 Newton)
   Heavy Duty Body (withstand up to 1900kgs force in per unit)
- Dent & Scratch Resistant: Textured surface are resistant to scratches. Material resists dents
- > Antirust: Plastic lockers will never rust
- > Moisture corrosion & insect resistant
- Easy to Clean: Easy cleaning & low maintenance
- > Odor Proof: Plastic lockers will not absorb gym odors
- > Our boltless design- absolutely no tools required- allow easy DIY style installation and replacement of damaged parts.
- > Quick Ship: Quick Ship availability and shipped in knock down form, assembly is swift and easy
- Shelf: Solid Plastic Adjustable shelving to form additional storage space
- > Available in multi-tiered units: Different sizes and colors of locker unit can be mixed and matched
- > Multiple colors selection for doors.