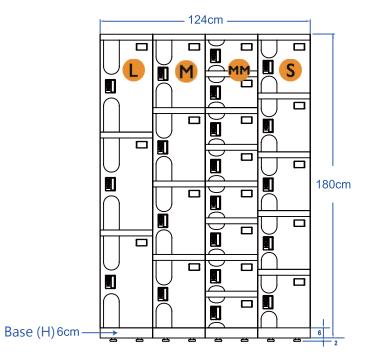

#### Size:

External Dimension: W31 x H35 x D46 cm Internal Dimension: W27 x H32.5 x D43.5 cm

External Dimension: W31 x H43.5 x D46 cm Internal Dimension: W27 x H41 x D43.5 cm

External Dimension: W31 x H58 x D46 cm Internal Dimension: W27 x H55.5 x D43.5